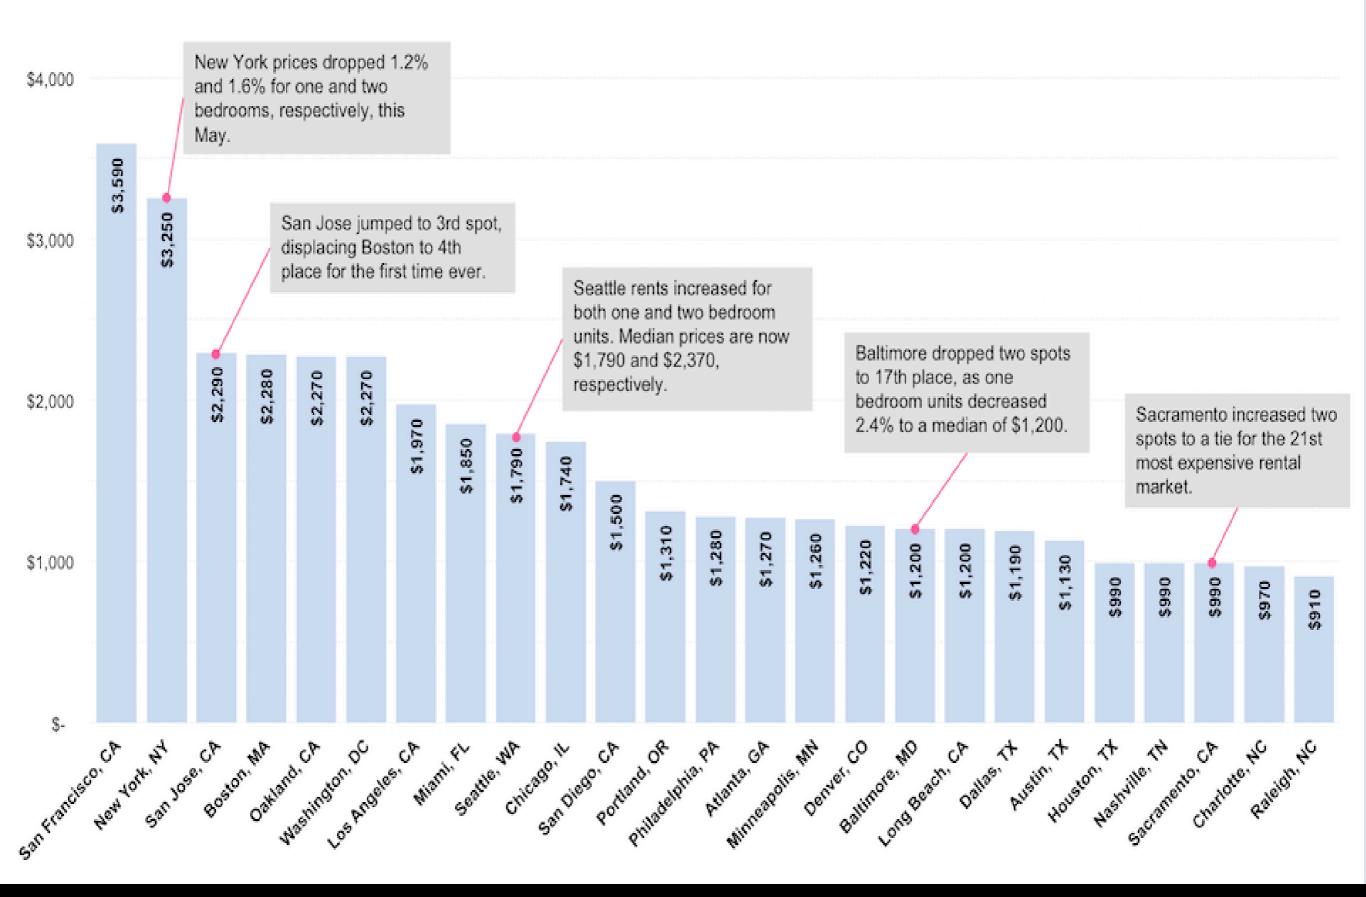

#### Rates Vary by Park Type & Geography – A LOT

#### WORST LIABILITY AREAS

Cook County, IL

Metro California

Texas Border Counties

> South Florida

Metro New York

#### **WORST PROPERTY INSURANCE AREAS**

Southern Atlantic Coasts

Gulf

8

Special Flood zone Hazard Areas

### WORST PROPERTY INSURANCE AREAS

North Texas to Southern Kansas

#### aka OKLAHOMA