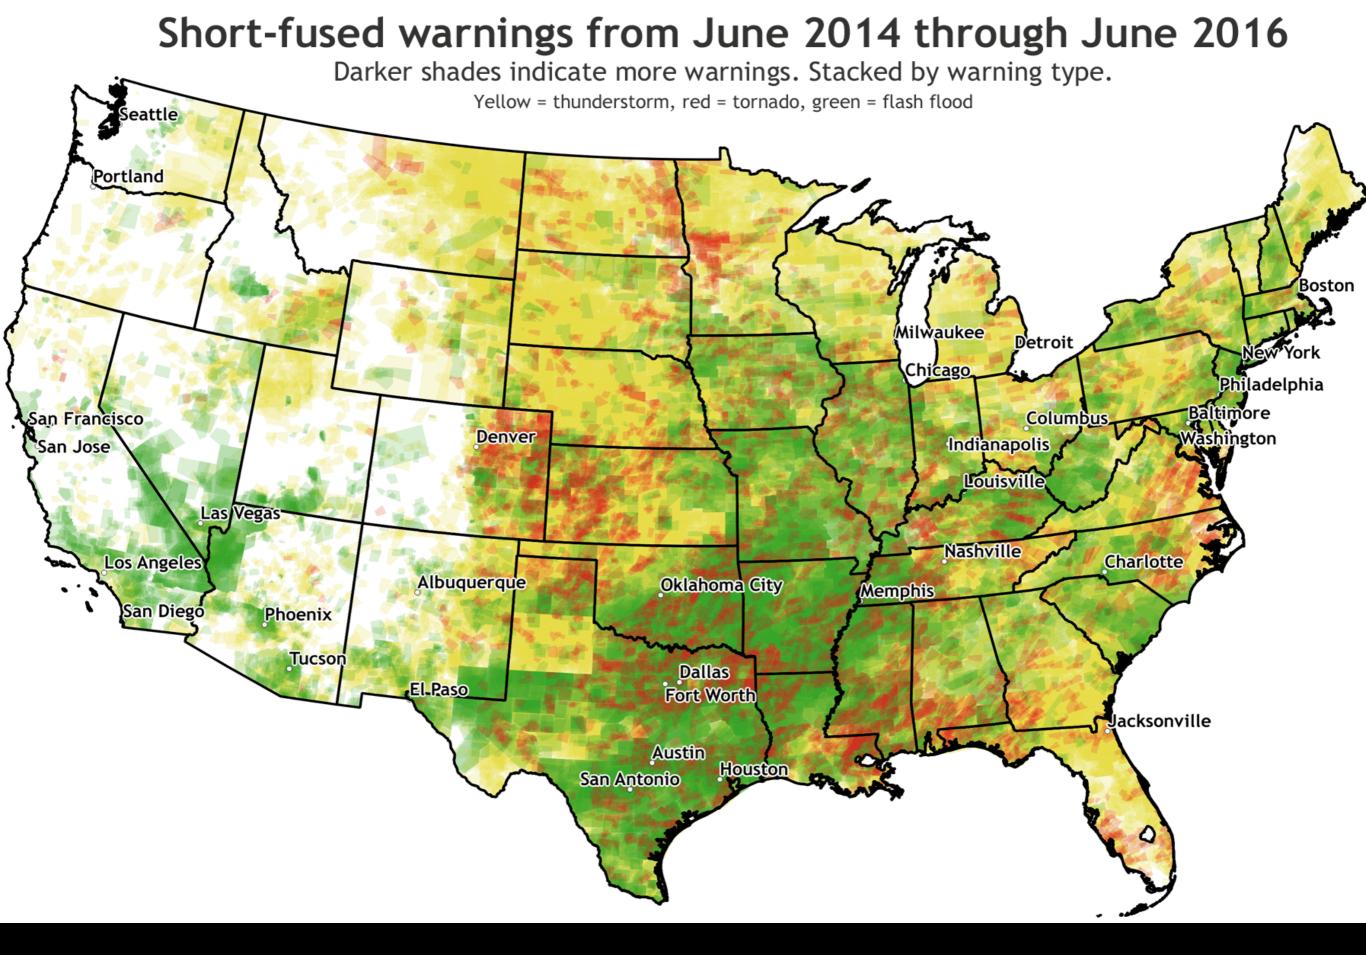

#### **Tornados Are Actually Quite Rare**

Tornados are actually quite rare.

Tornados don't target mobile home parks disproportionately.

#### Rates Vary by Park Type & Geography – A LOT

#### WORST LIABILITY AREAS

Cook County, IL

Metro California

Texas Border Counties

> South Florida

Metro New York

#### **WORST PROPERTY INSURANCE AREAS**

Southern Atlantic Coasts

Gulf

8

Special Flood zone Hazard Areas

### WORST PROPERTY INSURANCE AREAS

North Texas to Southern Kansas

#### aka OKLAHOMA