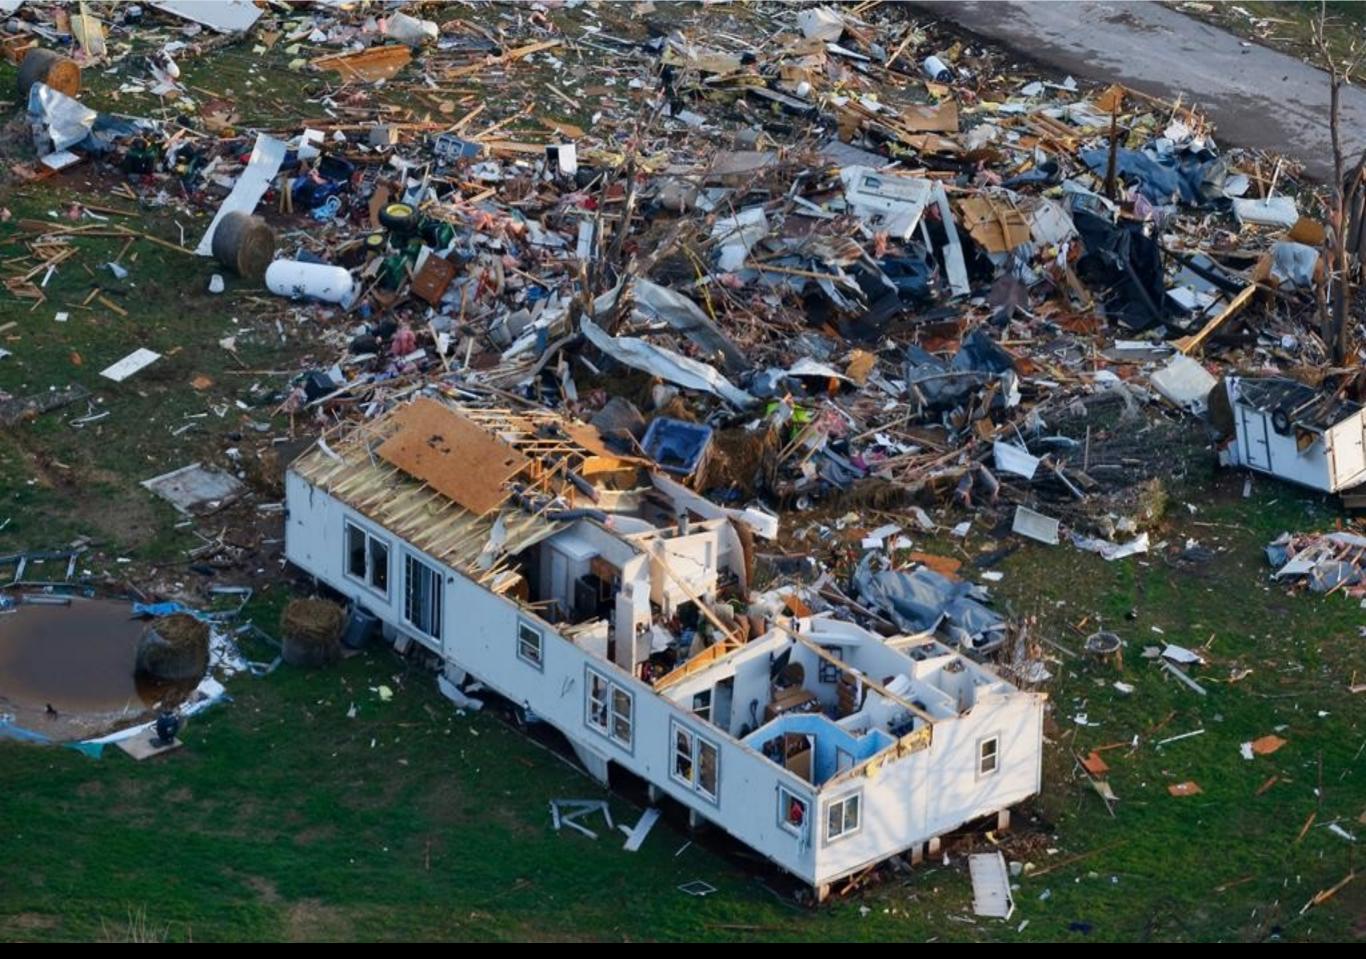

#### **Tornados Are Actually Quite Rare**

Tornados are actually quite rare.

Tornados don't target mobile home parks disproportionately.