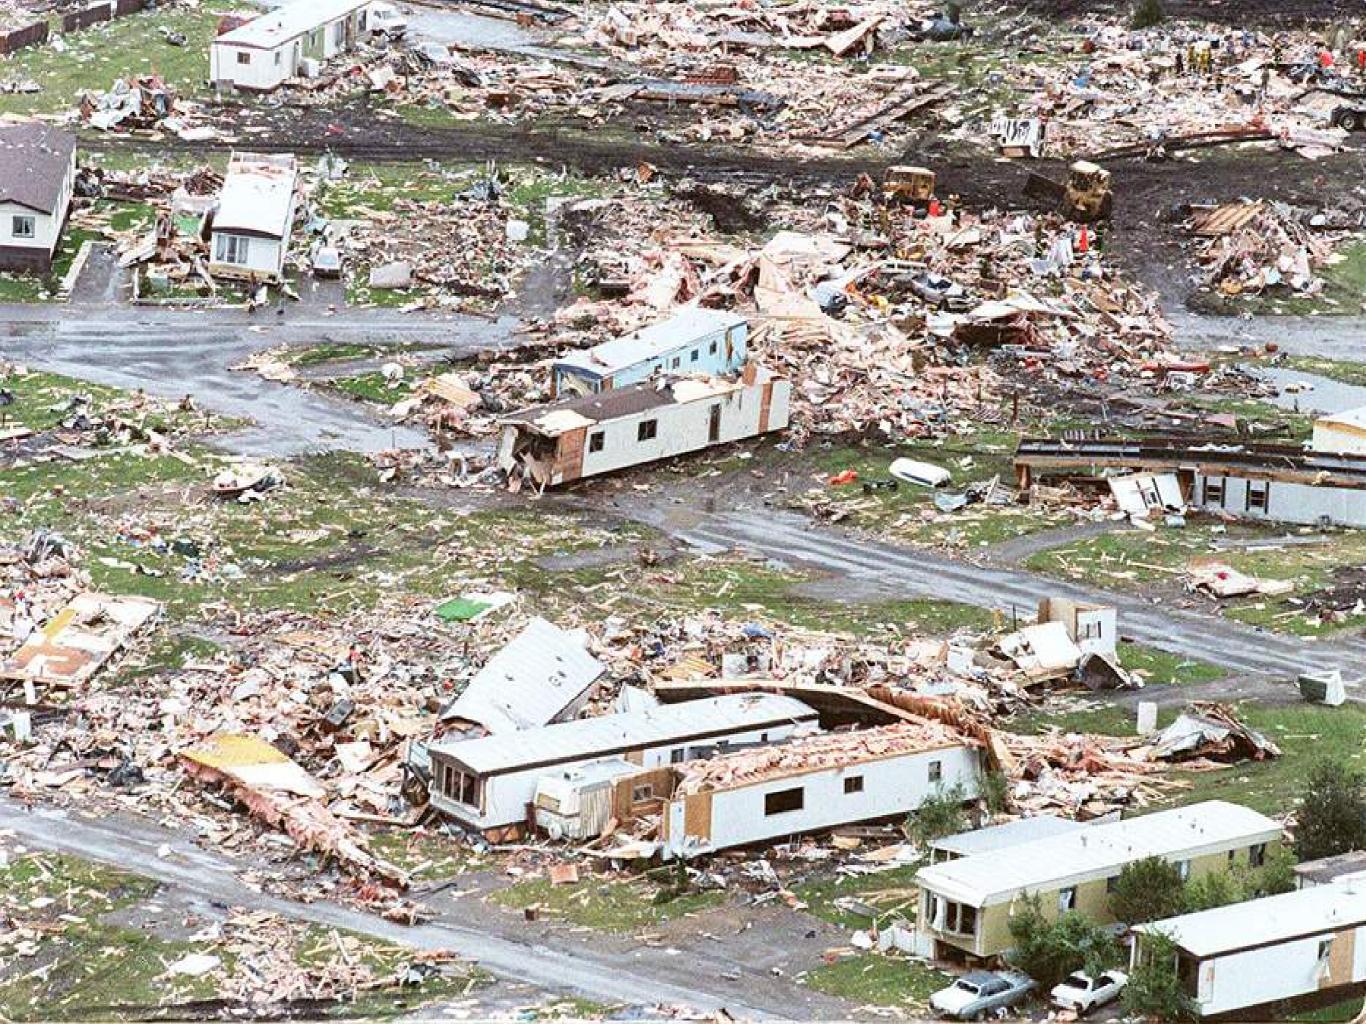

#### **Tornados Are Actually Quite Rare**

Tornados are actually quite rare.

Tornados don't target mobile home parks disproportionately.