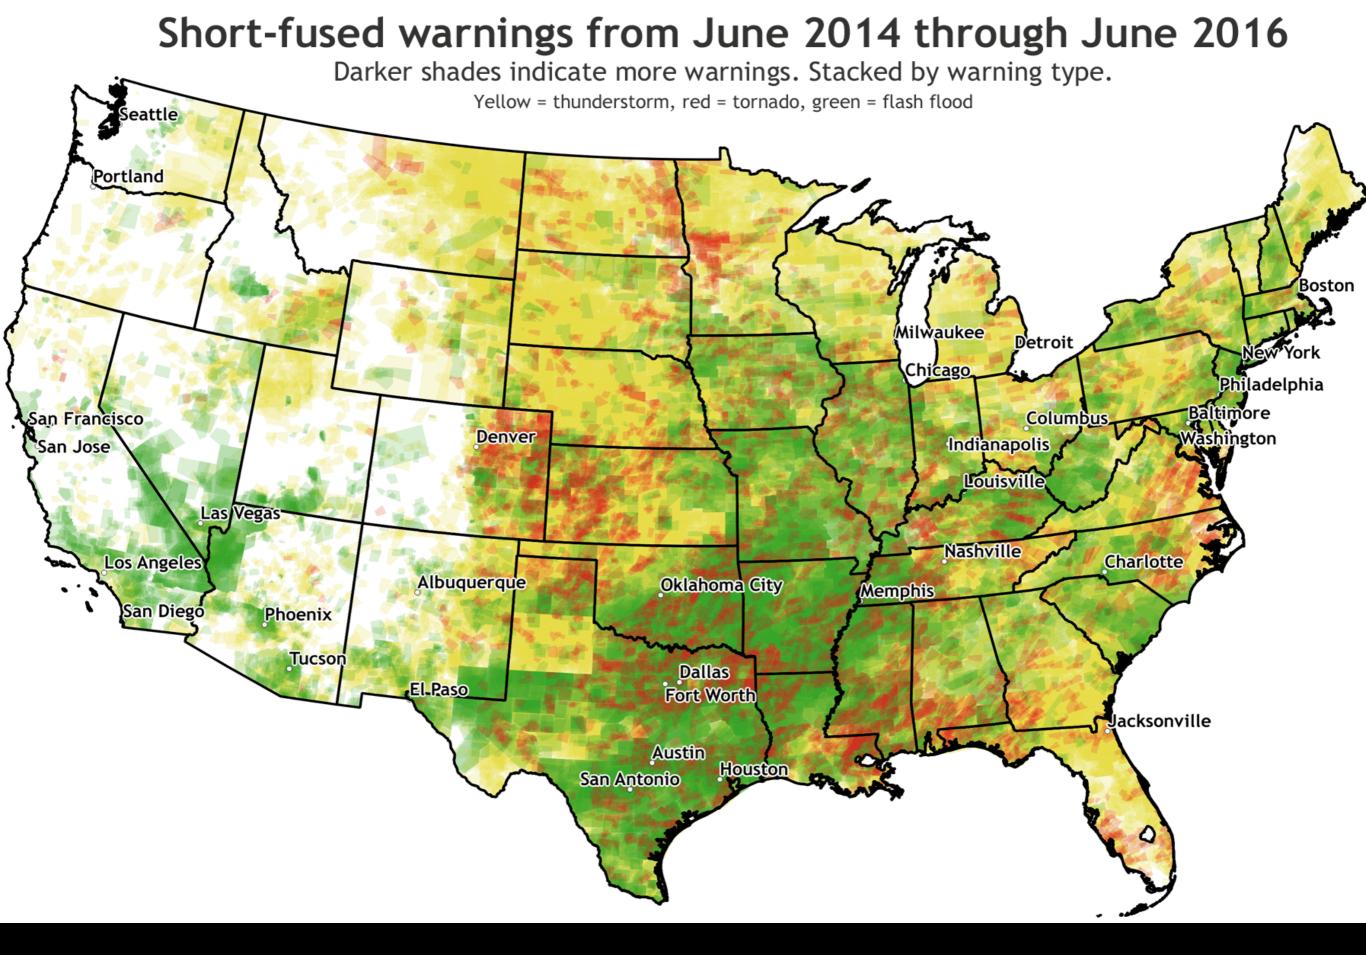

#### Rates Vary by Park Type & Geography – A LOT

#### WORST LIABILITY AREAS

Cook County, IL

Metro California

Texas Border Counties

> South Florida

Metro New York

#### **WORST PROPERTY INSURANCE AREAS**

Southern Atlantic Coasts

Gulf

8

Special Flood zone Hazard Areas

### WORST PROPERTY INSURANCE AREAS

North Texas to Southern Kansas

#### aka OKLAHOMA